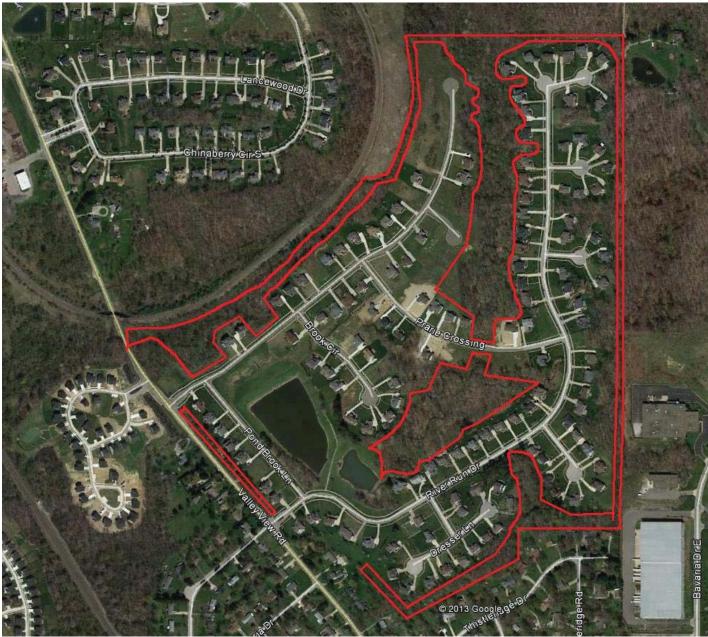

|  |  |  |

Additional Information: (include any residents spoken to and brief description of conversation) n/a

General Topography & Soils: – □ Flat, ☑ Gently sloped, □ Moderate, □ Severe, Soil Series: <u>Orville silt loam (Or), Holly silt loam (Ho)</u> ☑ Hydric, □ Hydric Inclusions Chili loam, 2 to 6 percent slopes (CnB) Rittman silt loam, 2 to 6 percent slopes (RsB) Rittman silt loam, 6 to 12 percent slopes (RsC) Rittman silt loam, 6 to 12 percent slopes, moderately eroded (RsC2) Wadsworth silt loam, 2 to 6 percent slopes (WaB)

### Adjacent land use:

North border: Mixed use of residential & industrial developments

West border: Residential developments

South border: Residential developments

East border: Industrial/warehouse development



2012 Lake Forest aerial

### Site Photograph(s):