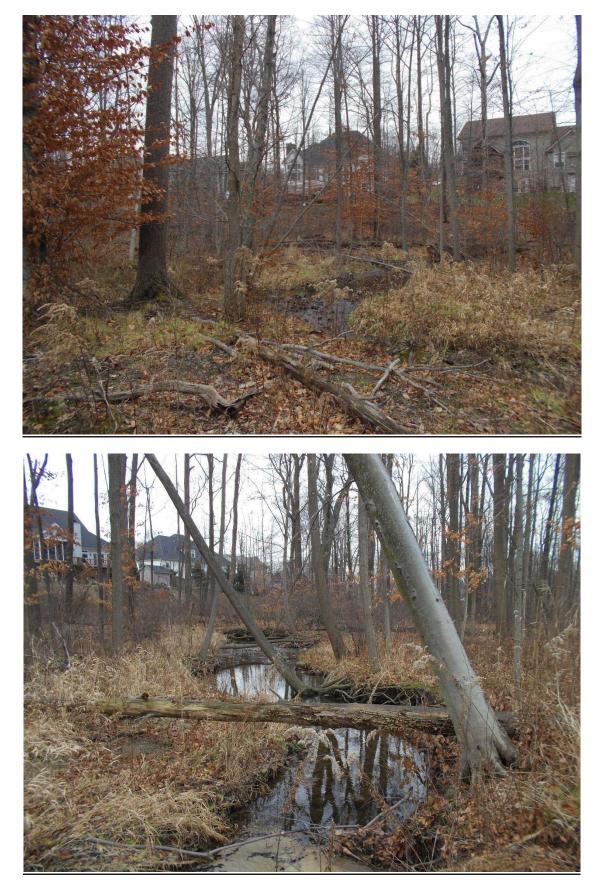

|  |

Additional Information: (include any residents spoken to and brief description of conversation) n/a

General Topography & Soils: – □ Flat, ☑ Gently sloped, □ Moderate, □ Severe, Soil Series: <u>Orville silt loam (Or), Holly silt loam (Ho)</u> ☑ Hydric, □ Hydric Inclusions Chili loam, 2 to 6 percent slopes (CnB) Rittman silt loam, 2 to 6 percent slopes (RsB) Rittman silt loam, 6 to 12 percent slopes (RsC) Rittman silt loam, 6 to 12 percent slopes, moderately eroded (RsC2) Wadsworth silt loam, 2 to 6 percent slopes (WaB)

### Adjacent land use:

North border: Mixed use of residential & industrial developments

West border: Residential developments

South border: Residential developments

East border: Industrial/warehouse development



2012 Lake Forest aerial

### Site Photograph(s):