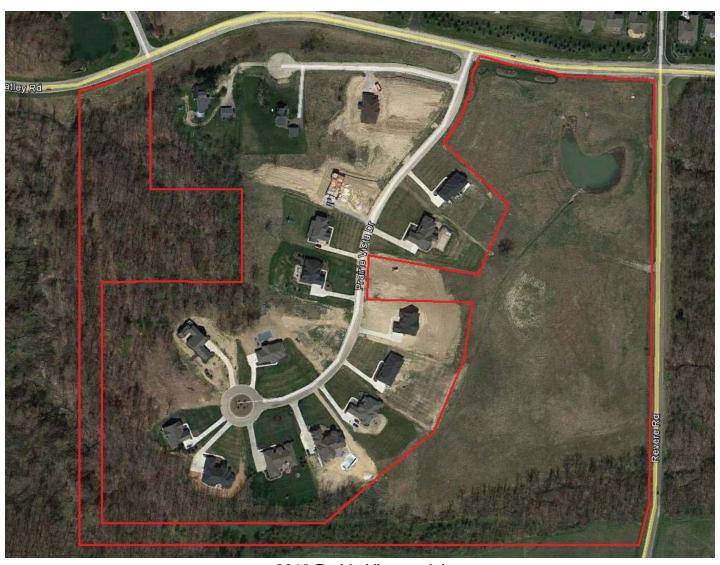

## Ohio Stream Preservation, Inc. Conservation Easement Inspection Report

| Investi                                     | gator(s) _                                                                            | CVE Limite                                                                                                                                                                                                                                                                                                                                                                                                                                                                                                                                                                                                                                                                                                                                                                                                                                                                                                                                                                                                                                                                                                                                                                                                                                                                                                                                                                                                                                                                                                                                                                                                                                                                                                                                                                                                                                                                                                                                                                                                                                                                                                                     | ed                                                        |                                                                   |                                           |                      |                                                |
|---------------------------------------------|---------------------------------------------------------------------------------------|--------------------------------------------------------------------------------------------------------------------------------------------------------------------------------------------------------------------------------------------------------------------------------------------------------------------------------------------------------------------------------------------------------------------------------------------------------------------------------------------------------------------------------------------------------------------------------------------------------------------------------------------------------------------------------------------------------------------------------------------------------------------------------------------------------------------------------------------------------------------------------------------------------------------------------------------------------------------------------------------------------------------------------------------------------------------------------------------------------------------------------------------------------------------------------------------------------------------------------------------------------------------------------------------------------------------------------------------------------------------------------------------------------------------------------------------------------------------------------------------------------------------------------------------------------------------------------------------------------------------------------------------------------------------------------------------------------------------------------------------------------------------------------------------------------------------------------------------------------------------------------------------------------------------------------------------------------------------------------------------------------------------------------------------------------------------------------------------------------------------------------|-----------------------------------------------------------|-------------------------------------------------------------------|-------------------------------------------|----------------------|------------------------------------------------|
| Site                                        | Prairie Vist                                                                          | <u>a</u>                                                                                                                                                                                                                                                                                                                                                                                                                                                                                                                                                                                                                                                                                                                                                                                                                                                                                                                                                                                                                                                                                                                                                                                                                                                                                                                                                                                                                                                                                                                                                                                                                                                                                                                                                                                                                                                                                                                                                                                                                                                                                                                       |                                                           |                                                                   |                                           |                      | _                                              |
| Date of                                     | f Site Visit                                                                          | _March 7, 2                                                                                                                                                                                                                                                                                                                                                                                                                                                                                                                                                                                                                                                                                                                                                                                                                                                                                                                                                                                                                                                                                                                                                                                                                                                                                                                                                                                                                                                                                                                                                                                                                                                                                                                                                                                                                                                                                                                                                                                                                                                                                                                    | 2013                                                      | Long:                                                             | -81.6164                                  | Lat:                 | _41.2193                                       |
| Total E                                     | asement a                                                                             | creage <u>25</u>                                                                                                                                                                                                                                                                                                                                                                                                                                                                                                                                                                                                                                                                                                                                                                                                                                                                                                                                                                                                                                                                                                                                                                                                                                                                                                                                                                                                                                                                                                                                                                                                                                                                                                                                                                                                                                                                                                                                                                                                                                                                                                               | 5                                                         |                                                                   |                                           |                      |                                                |
| Proper                                      | ty Locatio                                                                            | n:                                                                                                                                                                                                                                                                                                                                                                                                                                                                                                                                                                                                                                                                                                                                                                                                                                                                                                                                                                                                                                                                                                                                                                                                                                                                                                                                                                                                                                                                                                                                                                                                                                                                                                                                                                                                                                                                                                                                                                                                                                                                                                                             |                                                           |                                                                   |                                           |                      |                                                |
| City _V                                     | illage of Ri                                                                          | chfield                                                                                                                                                                                                                                                                                                                                                                                                                                                                                                                                                                                                                                                                                                                                                                                                                                                                                                                                                                                                                                                                                                                                                                                                                                                                                                                                                                                                                                                                                                                                                                                                                                                                                                                                                                                                                                                                                                                                                                                                                                                                                                                        |                                                           | , Cou                                                             | nty <u>Summit</u>                         | , C                  | OH Zip <u>44286</u>                            |
| Prairie \ accesse                           | Vista subdivied off of Whe                                                            | eatley Rd.                                                                                                                                                                                                                                                                                                                                                                                                                                                                                                                                                                                                                                                                                                                                                                                                                                                                                                                                                                                                                                                                                                                                                                                                                                                                                                                                                                                                                                                                                                                                                                                                                                                                                                                                                                                                                                                                                                                                                                                                                                                                                                                     | ed west of I                                              | Revere Ro                                                         |                                           | •                    | Prairie Vista Court can be                     |
| <ul><li>✓ Fore</li><li>✓ Othe</li></ul>     |                                                                                       | nrub, ☑ Herb                                                                                                                                                                                                                                                                                                                                                                                                                                                                                                                                                                                                                                                                                                                                                                                                                                                                                                                                                                                                                                                                                                                                                                                                                                                                                                                                                                                                                                                                                                                                                                                                                                                                                                                                                                                                                                                                                                                                                                                                                                                                                                                   | _                                                         |                                                                   | gricultural, □ Co<br>:, □ Wetlands,       |                      | Industrial, ☑ Residential,<br>I Floodplain<br> |
| Substration Overall Flow reg Comme The stre | te Type: <u>b</u><br>Stream qual<br>gime(s): <u>E</u><br>nts: (foreste<br>eams within | oulder, cobblity: December Low, phemeral, Interesting depth of the collection of the | le, gravel, s  Mediun termittent 8 bank condi t have nate | sand Stre<br>n, □ High<br>& Perennia<br>tion, invas<br>ural chann | ive sp., modifica<br>els with little dist | % Forested Low,  Med |                                                |
| Wetland                                     | d(s): ☑ Abs                                                                           | sent, 🗆 Pres                                                                                                                                                                                                                                                                                                                                                                                                                                                                                                                                                                                                                                                                                                                                                                                                                                                                                                                                                                                                                                                                                                                                                                                                                                                                                                                                                                                                                                                                                                                                                                                                                                                                                                                                                                                                                                                                                                                                                                                                                                                                                                                   | ent                                                       |                                                                   |                                           |                      |                                                |
| ☐ Youn Threate Invasive Comme               | g forest, ☑<br>ned or enda<br>species ob<br>ents / species                            | Second growngered species served:  Served:  Served: Served:                                                                                                                                                                                                                                                                                                                                                                                                                                                                                                                                                                                                                                                                                                                                                                                                                                                                                                                                                                                                                                                                                                                                                                                                                                                                                                                                                                                                                                                                                                                                                                                                                                                                                                                                                                                                                                                                                                                                                                                                                                                                    | vth forest,<br>ies present<br>⁄es, □ No                   | ☐ Older s<br>t: ☐ Yes,<br>Densit                                  |                                           | □ Mature fores       |                                                |
| •                                           |                                                                                       |                                                                                                                                                                                                                                                                                                                                                                                                                                                                                                                                                                                                                                                                                                                                                                                                                                                                                                                                                                                                                                                                                                                                                                                                                                                                                                                                                                                                                                                                                                                                                                                                                                                                                                                                                                                                                                                                                                                                                                                                                                                                                                                                | species of                                                | oserved: [                                                        | ⊒ Yes, ☑ No                               |                      |                                                |
|                                             | tion/Scenic<br>ic views, □                                                            |                                                                                                                                                                                                                                                                                                                                                                                                                                                                                                                                                                                                                                                                                                                                                                                                                                                                                                                                                                                                                                                                                                                                                                                                                                                                                                                                                                                                                                                                                                                                                                                                                                                                                                                                                                                                                                                                                                                                                                                                                                                                                                                                | Trail poten                                               | tial, □ Bir                                                       | ding, ☑ Commu                             | ınity green spa      | ace,                                           |
| Encroa                                      | chments O                                                                             | n-site: 🗆 Sti                                                                                                                                                                                                                                                                                                                                                                                                                                                                                                                                                                                                                                                                                                                                                                                                                                                                                                                                                                                                                                                                                                                                                                                                                                                                                                                                                                                                                                                                                                                                                                                                                                                                                                                                                                                                                                                                                                                                                                                                                                                                                                                  | ructures, E                                               | ☑ Damage                                                          | s since last in<br>to vegetation, [       | ☐ Alterations,       |                                                |

#### **General Site Conditions:**

The Prairie Vista subdivision is approximately 90 percent built. The conservation easement contains upland woods with streams to the west of the development and mowed field to the east. No recreational or motorized vehicle use patterns were found within the majority of the conservation easement limits. Signs remain in place and visible.

# Description of Impacts: (include general observations, photographs locations/direction, addresses or sublot # for encroachments)

Clearing of vegetation and ground disturbance was observed within the easement behind the homes located at 3244, 3267 and 3287 Prairie Vista Court. Tire ruts were observed within the easement behind the homes at the addresses 3267 and 3277 Prairie Vista Court.

### Adjacent land use:

North border: Residential development

West border: Undeveloped – logged second growth woods

South border: Undeveloped – fallow agricultural field

East border: Undeveloped – Cuyahoga Valley National Park

2012 Prairie Vista aerial