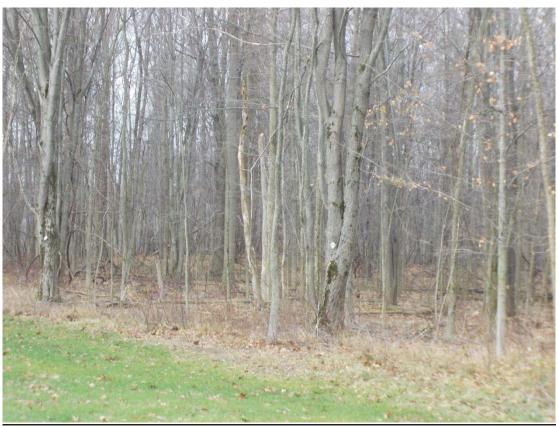

#### **General Site Conditions:**

The Prairie Vista subdivision is approximately 90 percent built. The conservation easement contains upland woods with streams to the west of the development and mowed field to the east. No recreational or motorized vehicle use patterns were found within the majority of the conservation easement limits. Signs remain in place and visible.

## Site Photograph(s):