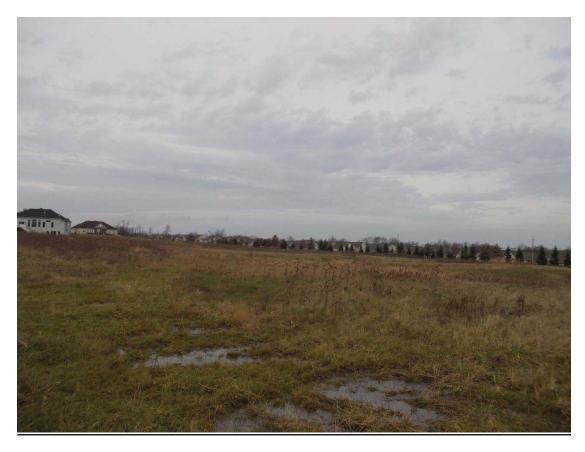

#### **General Site Conditions:**

The Prairie Vista subdivision is approximately 90 percent built. The conservation easement contains upland woods with streams to the west of the development and mowed field to the east. No recreational or motorized vehicle use patterns were found within the majority of the conservation easement limits. Signs remain in place and visible.

## Site Photograph(s):