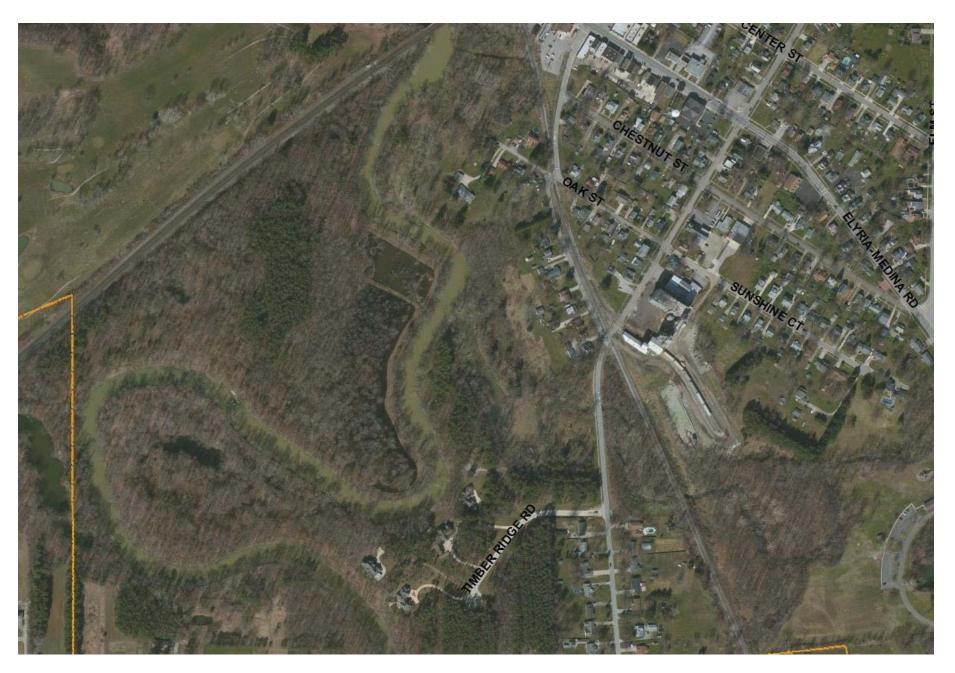

## Ohio Stream Preservation, Inc. Conservation Easement Inspection Report

| Investigator(s) _CVE Limited                                                                                                                                                                                                                                                                                                                                                                                                                                                                                                                                     |
|------------------------------------------------------------------------------------------------------------------------------------------------------------------------------------------------------------------------------------------------------------------------------------------------------------------------------------------------------------------------------------------------------------------------------------------------------------------------------------------------------------------------------------------------------------------|
| Site Black River Estates                                                                                                                                                                                                                                                                                                                                                                                                                                                                                                                                         |
| Date of Site Visit _September 6, 2013 Long: _82.0597 Lat: _41.2679                                                                                                                                                                                                                                                                                                                                                                                                                                                                                               |
| Total Easement acreage _58                                                                                                                                                                                                                                                                                                                                                                                                                                                                                                                                       |
| Property Location:                                                                                                                                                                                                                                                                                                                                                                                                                                                                                                                                               |
| City _Village of Grafton, County _Lorain, OH Zip _44044                                                                                                                                                                                                                                                                                                                                                                                                                                                                                                          |
| Additional location identification / Access: The River Estates development is located west of Chamberlain Road. The conservation easement can be accessed from Timber Ridge Road.                                                                                                                                                                                                                                                                                                                                                                                |
| Land Use On Property: (check all that apply) □ Agricultural, □ Commercial, □ Industrial, □ Residential ☑ Forested, ☑ Shrub, ☑ Herbaceous, □ Open lot, ☑ Wetlands, ☑ Streams, ☑ Floodplain □ Other Comments:                                                                                                                                                                                                                                                                                                                                                      |
| Stream(s): ☐ Absent, ☑ Present: Number present 2, Approx. length:                                                                                                                                                                                                                                                                                                                                                                                                                                                                                                |
| Wetland(s): ☐ Absent, ☑ Present: Type(s) (PFO, PEM, etc.) Emergent (PEM), Shrub (PSS), Forested (PFO)  Approx. wetland acreage (total): _10  Comments: (forested, pollution, alterations, invasive sp., etc.)  The wetland to the north of Timber Ridge Rd is part of stream, pond, and wetland complex. The wetland located west of the Black River was created for the purpose of mitigating wetland impacts.                                                                                                                                                  |
| Vegetation:       Plant Communities (Check all that apply):       ☑ Young field, ☐ Old field, ☑ Shrub,         ☑ Young forest, ☑ Second growth forest, ☐ Older stratified forest, ☐ Mature forest, ☐ Snags         Threatened or endangered species present:       ☐ Yes, ☑ No,         Invasive species observed:       ☑ Yes, ☐ No Density of Invasive Cover: ☑Low, ☐ Medium, ☐ High         Comments / species present:       Phragmites australis (tall reed grass)         Phalaris arundinacea (canary reed grass)         Typha x glauca (hybrid cattail) |
| Wildlife:  Endangered / threatened or rare species observed: ☐ Yes, ☑ No  Other Wildlife Observed:  Aix sponsa (wood duck)  Anas platyrhynchos (mallard)  Hyla versicolor (gray tree frog)                                                                                                                                                                                                                                                                                                                                                                       |

East border: Residential/Industrial

2013 Black River Estates aerial