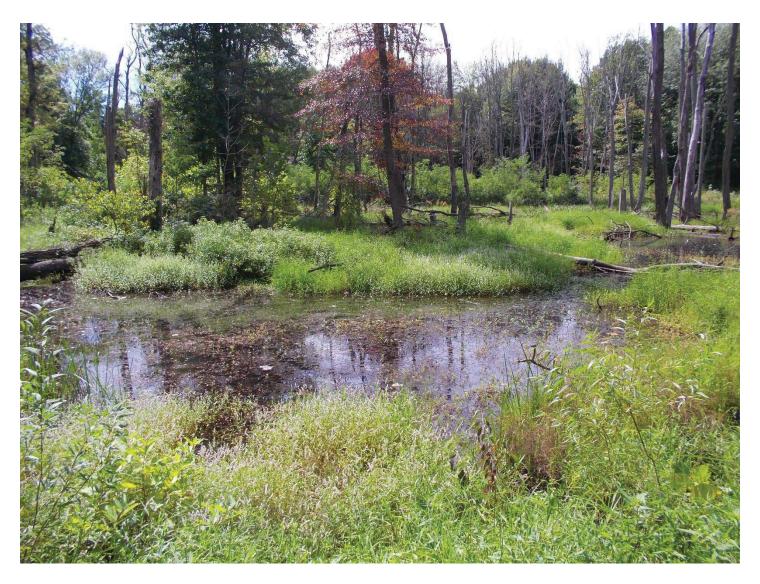

|
| West border: Undeveloped/Golf Course                                                                                                                                                                                                                                                                         |
| South border: Undeveloped/Scattered Residential                                                                                                                                                                                                                                                              |

East border: Residential/Industrial



2013 Black River Estates aerial

## Site Photograph(s):