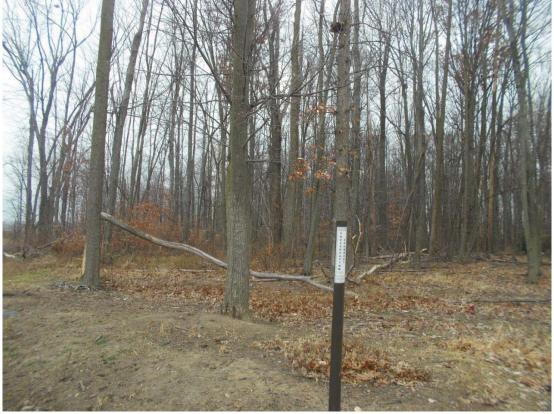

| JOU IV — GICAICA VEYELALIOH & AAHIDHIA |  |                              |                          |

New homes have been constructed along Bradford Lane and Berkshire Avenue. As the subdivision development continues the far western areas of the conservation easement boundary will need to be located by survey and signs placed.

General Topography & Soils: - □ Flat, ☑ Gently sloped, □ Moderate, □ Severe, Soil Series \_FcA, Ln ☑ Hydric, □ Hydric Inclusions

Adjacent land use:

North border: Residential

West border: Residential

South border: Residential

East border: Residential

Additional Information: (include any residents spoken to and brief description of conversation)



2012 Stonebridge Creek aerial

## Site Photograph(s):