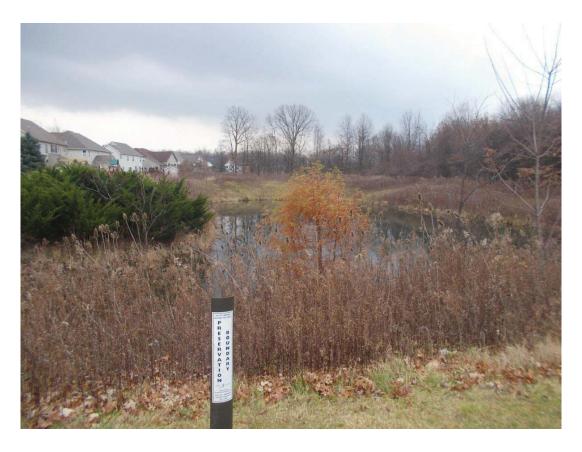

| JOU IV — GICAICA VEYELALIOH & AAHIDHIA |  |                              |                          |

New homes have been constructed along Bradford Lane and Berkshire Avenue. As the subdivision development continues the far western areas of the conservation easement boundary will need to be located by survey and signs placed.

General Topography & Soils: - □ Flat, ☑ Gently sloped, □ Moderate, □ Severe, Soil Series \_FcA, Ln ☑ Hydric, □ Hydric Inclusions

Adjacent land use:

North border: Residential

West border: Residential

South border: Residential

East border: Residential

Additional Information: (include any residents spoken to and brief description of conversation)



2012 Stonebridge Creek aerial

## Site Photograph(s):