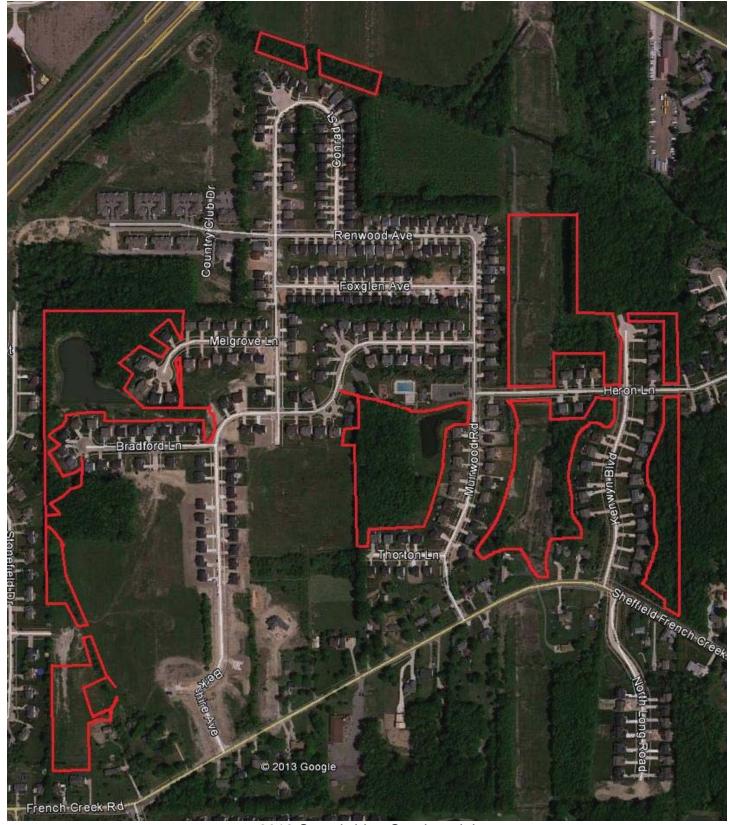

## Ohio Stream Preservation, Inc. Conservation Easement Inspection Report

| Investigator(s)CVE Limited                                                                                                                                                                                                                                                                                                                                                                                                                                                                                 |
|------------------------------------------------------------------------------------------------------------------------------------------------------------------------------------------------------------------------------------------------------------------------------------------------------------------------------------------------------------------------------------------------------------------------------------------------------------------------------------------------------------|
| Site _Stonebridge Creek                                                                                                                                                                                                                                                                                                                                                                                                                                                                                    |
| Date of Site VisitFebruary 8, 2013_ Long: _82°03'12.28" W Lat: _41°27'15.61" N                                                                                                                                                                                                                                                                                                                                                                                                                             |
| Total Easement acreage40                                                                                                                                                                                                                                                                                                                                                                                                                                                                                   |
| Property Location:                                                                                                                                                                                                                                                                                                                                                                                                                                                                                         |
| City <u>Avon</u> , County <u>Lorain</u> , OH Zip <u>44011</u>                                                                                                                                                                                                                                                                                                                                                                                                                                              |
| Additional location identification / Access: The Stonebridge Creek subdivision is located north of French Creek Road and south of Interstate 90. The conservation easement areas can be accessed from multiple points within the subdivision including Kenwyn Boulevard, Muirwood Road and Berkshire Avenue.                                                                                                                                                                                               |
| Land Use On Property: (check all that apply) □ Agricultural, □ Commercial, □ Industrial, □ Residentia ☑ Forested, ☑ Shrub, ☑ Herbaceous, □ Open lot, ☑ Wetlands, ☑ Streams, □ Floodplain □ Other Comments: The conservation easement areas are surrounded by the partially completed Stonebridge Creek subdivision.                                                                                                                                                                                        |
| Stream(s):       □ Absent, ☑ Present: Number present                                                                                                                                                                                                                                                                                                                                                                                                                                                       |
| Wetland(s): ☐ Absent, ☑ Present: Type(s) (PFO, PEM, etc.)  Emergent (PEM) / Forested (PFO)  Comments: (forested, pollution, alterations, invasive sp., etc.)  Forested, emergent and fringing emergent along lakes                                                                                                                                                                                                                                                                                         |
| Vegetation:       Plant Communities (Check all that apply):       ☑ Young field, ☐ Old field, ☑ Shrub,         ☑ Young forest, ☑ Second growth forest, ☐ Older stratified forest, ☐ Mature forest, ☐ Snags         Threatened or endangered species present:       ☐ Yes, ☑ No,         Invasive species observed:       ☑ Yes, ☐ No Density of Invasive Cover: ☑ Low, ☐ Medium, ☐ High         Comments / species present:         Multiflora rose (Rosa multiflora), Garlic mustard (Alliaria petiolata) |
| Wildlife: Endangered / threatened or rare species observed: □ Yes, ☑ No Other Wildlife Observed:                                                                                                                                                                                                                                                                                                                                                                                                           |
| Recreation/Scenic Values: ☐ Trail potential, ☑ Birding, ☑ Community green space,                                                                                                                                                                                                                                                                                                                                                                                                                           |

East border: Residential

Additional Information: (include any residents spoken to and brief description of conversation)

2012 Stonebridge Creek aerial