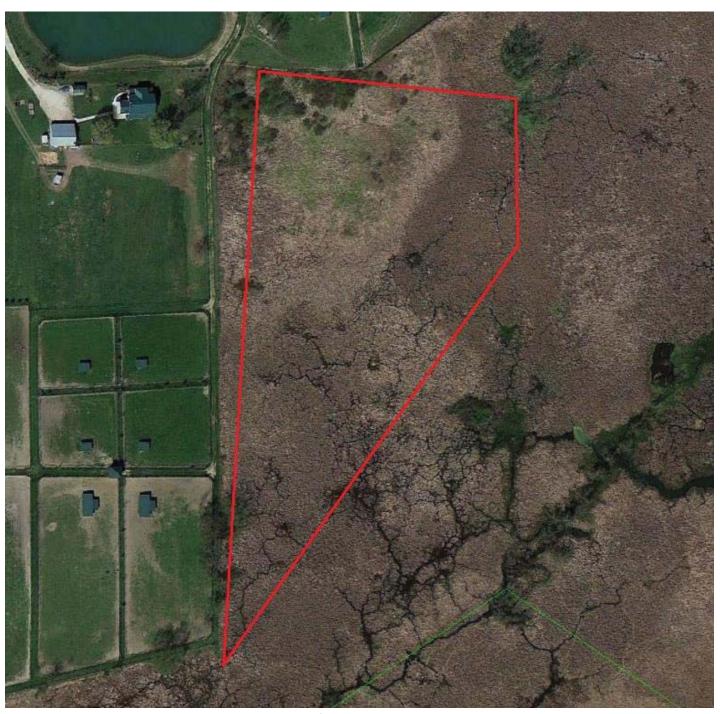

## Ohio Stream Preservation, Inc. Conservation Easement Inspection Report

| Investigator(s)CVE Limited                                                                                                                                                                                                                                                                                                                                                                                                                                                                                                                                                               |
|------------------------------------------------------------------------------------------------------------------------------------------------------------------------------------------------------------------------------------------------------------------------------------------------------------------------------------------------------------------------------------------------------------------------------------------------------------------------------------------------------------------------------------------------------------------------------------------|
| Site _Middlefield Well Recharge                                                                                                                                                                                                                                                                                                                                                                                                                                                                                                                                                          |
| Date of Site VisitJune 17, 2013_ Long: _81°05'16.61" W Lat: _41°29'03.48" N                                                                                                                                                                                                                                                                                                                                                                                                                                                                                                              |
| Total Easement acreage7                                                                                                                                                                                                                                                                                                                                                                                                                                                                                                                                                                  |
| Property Location:                                                                                                                                                                                                                                                                                                                                                                                                                                                                                                                                                                       |
| City _Village of Middlefield, County _Geauga, OH Zip44062                                                                                                                                                                                                                                                                                                                                                                                                                                                                                                                                |
| Additional location identification / Access: The conservation easement parcel is located south of Burton-Windsor Road and east of State Route 608 (Old State Road) and is land-locked parcel. An access parcel is located north of the easement parcel, which connects to State Route 608.                                                                                                                                                                                                                                                                                               |
| Land Use On Property: (check all that apply) □ Agricultural, □ Commercial, □ Industrial, □ Residential, □ Forested, ☑ Shrub, ☑ Herbaceous, □ Open lot, ☑ Wetlands, ☑ Streams, ☑ Floodplain □ Other Comments:                                                                                                                                                                                                                                                                                                                                                                             |
| Stream(s):       □ Absent, ☑ Present: Number present1, Approx. length:550ft.         Substrate Type:Silt, Stream Cover:Low         Overall Stream quality: □ Low, ☑ Medium, □ High Erosion: ☑ Low, □ Medium, □ High         Flow regime(s):Permanent         Comments: (forested, pollution, bank condition, invasive sp., modifications, etc.)                                                                                                                                                                                                                                          |
| Wetland(s): ☐ Absent, ☑ Present: Type(s) (PFO, PEM, etc.)  _Emergent herbaceous and scrub shrub (PSS1, EM1C)  Comments: (forested, pollution, alterations, invasive sp., etc.)  The wetland within the conservation easement is part of a much larger wetland system.                                                                                                                                                                                                                                                                                                                    |
| Vegetation:       Plant Communities (Check all that apply):       □ Young field,       ☑ Old field,       ☑ Shrub,         □ Young forest,       □ Second growth forest,       □ Older stratified forest,       □ Mature forest,       ☑ Snags         Threatened or endangered species present:       □ Yes,       ☑ No,         Invasive species observed:       ☑ Yes,       □ No       Density of Invasive Cover:       ☑ Low,       □ Medium,       □ High         Comments / species present:         Narrow Leaf cattail (Typha angustifolia), Common Reed (Phragmites australis) |
| Wildlife:  Endangered / threatened or rare species observed: ☐ Yes, ☑ No  Other Wildlife Observed:  Pacreation/Scopic Values: ☐ Trail potential. ☑ Birding. ☐ Community groop space                                                                                                                                                                                                                                                                                                                                                                                                      |
| Recreation/Scenic Values: ☐ Trail potential, ☑ Birding, ☐ Community green space, ☑ Scenic views, ☐ Fishing                                                                                                                                                                                                                                                                                                                                                                                                                                                                               |

2012 Middlefield Well Recharge aerial