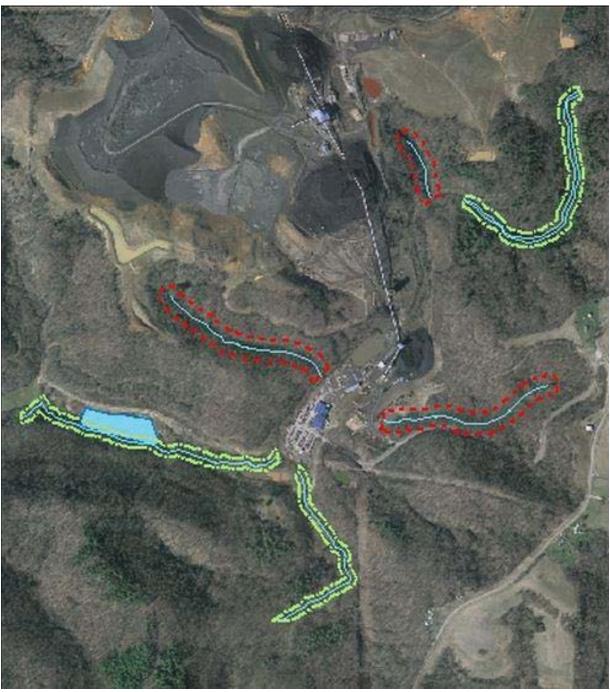

## **General Site Conditions:**

Assessment performed from satellite imagery dated 08/2012. Conservation Easement area appears in good condition, no clearing evident within easement. Operating coal mine surrounding easement.

Description of Impacts: (include general observations, photographs locations/direction, addresses or sublot # for encroachments)

No impacts apparent within conservation easement area.

Additional Information: (include any residents spoken to and brief description of conversation) CE assessed using satellite imagery from dated 08/2012

Adjacent land use:

North border: Forested

West border: Forested

South border: Forested

East border: Forested

2012 Century Mine aerial