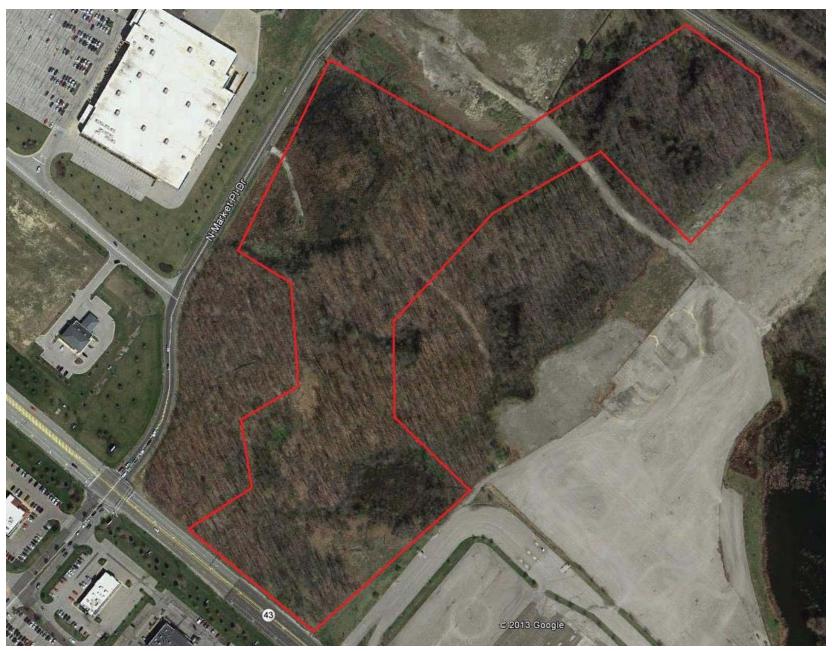

| Soil Series <u>Ud, CcA, Cf</u>                                                                                                   |
| Adjacent land use:                                                                                                               |
| North border: Open                                                                                                               |
| West border: Commercial                                                                                                          |
| South border: Commercial                                                                                                         |
| East border: Commercial / old abandon amusement park                                                                             |



2012 Geauga Lake Greenbelt aerial

## Site Photograph(s):