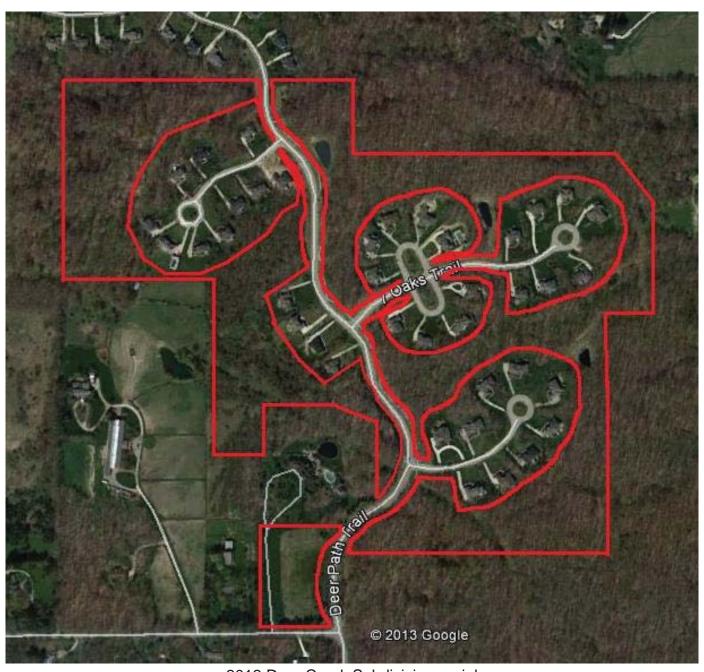

## Ohio Stream Preservation, Inc. Conservation Easement Inspection Report

| Investigator(s)CVE Limited                                                                                                                                                                                                                                                                                                                                                                                                                                                                                                                    |
|-----------------------------------------------------------------------------------------------------------------------------------------------------------------------------------------------------------------------------------------------------------------------------------------------------------------------------------------------------------------------------------------------------------------------------------------------------------------------------------------------------------------------------------------------|
| Site Deer Creek Subdivision                                                                                                                                                                                                                                                                                                                                                                                                                                                                                                                   |
| Date of Site VisitSept. 9, 2013_ Long: _81°38'45.09" W Lat: _41°15'37.95" N                                                                                                                                                                                                                                                                                                                                                                                                                                                                   |
| Total Easement acreage104                                                                                                                                                                                                                                                                                                                                                                                                                                                                                                                     |
| Property Location:                                                                                                                                                                                                                                                                                                                                                                                                                                                                                                                            |
| City _ <u>Village of Richfield, County _Summit, OHZip44286</u>                                                                                                                                                                                                                                                                                                                                                                                                                                                                                |
| Additional location identification / Access:  The Deer Creek Subdivision is located north of Brush Road and west of Townsend Road. The easement is located in what is known as Phase 3 of the Deer Creek development and can be accessed from multiple poincluding Seven Oaks Trail and Cascade Oaks Trail.                                                                                                                                                                                                                                   |
| Land Use On Property: (check all that apply) □ Agricultural, □ Commercial, □ Industrial, □ Resident ☑ Forested, ☑ Shrub, ☑ Herbaceous, □ Open lot, □ Wetlands, ☑ Streams, □ Floodplain ☑ Other <u>utility easement, walking pathways &amp; stormwater basins</u> <u>Comments</u> :                                                                                                                                                                                                                                                            |
| Stream(s):       □ Absent, ☑ Present: Number present (Approx)_10, Approx. length: _6,000ft.         Substrate Type:Cobble, Gravel, Silt, Sand, Stream Cover:High         Overall Stream quality: □ Low, ☑ Medium, □ High Erosion: □ Low, ☑ Medium, □ High         Flow regime(s):Ephemeral, Intermittent, Perennial         Comments:       (forested, pollution, bank condition, invasive sp., modifications, etc.)         Forested                                                                                                         |
| Wetland(s): ☐ Absent, ☑ Present: Type(s) (PFO, PEM, etc.)  _Emergent (PEM) / Forested (PFO1)  Comments: (forested, pollution, alterations, invasive sp., etc.)                                                                                                                                                                                                                                                                                                                                                                                |
| Vegetation:       Plant Communities (Check all that apply):       □ Young field,       □ Old field,       □ Shrub,         □ Young forest,       ☑ Second growth forest,       □ Older stratified forest,       □ Mature forest,       ☑ Snags         Threatened or endangered species present:       □ Yes,       ☑ No,         Invasive species observed:       ☑ Yes,       □ No       Density of Invasive Cover:       ☑ Low,       □ Medium,       □ High         Comments / species present:         Multiflora rose (Rosa multiflora) |
| <b>Wildlife:</b> Endangered / threatened or rare species observed: □ Yes, ☑ No Other Wildlife Observed:                                                                                                                                                                                                                                                                                                                                                                                                                                       |
| Recreation/Scenic Values: ☐ Trail potential, ☑ Birding, ☑ Community green space, ☑ Scenic views. ☐ Fishing                                                                                                                                                                                                                                                                                                                                                                                                                                    |

2012 Deer Creek Subdivision aerial